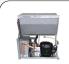

## **DETAILS**

Adjustable shelves GN1/1: 4 (N.2 for each door)

Cassette System

Main switch, light switch and digital thermostat fitted as standard

| GN1/1 Refrigerated counter (GLASS DOOR)                 | • |
|---------------------------------------------------------|---|
| Stainless Steel exterior and interior                   | • |
| Ventilated Cooling with cassette system engine          | • |
| Automatic compressor cycle defrost                      | • |
| Foaming Agent Cyclopentane (60mm per side)              | • |
| Evaporator with anti-corrosion treatment                | • |
| Digital Thermostat and internal LED light               | • |
| Removable Gasket                                        | • |
| Door with self closing (Not reversable)                 | • |
| Adjustable shelves GN1/1: 8 (N.2 for each door)         | • |
| N.6 S/S Adjustable feet - (Lockable castor as Optional) | • |
| Energy efficiency class: C                              | • |