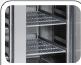

## **DETAILS**

Adjustable shelves GN1/1: 4 (N.2 for each door)

Cassette System

Main switch, light switch and digital thermostat fitted as standard

| GN1/1 Refrigerated counter (GLASS DOOR)                 | • |
|---------------------------------------------------------|---|
| Stainless Steel exterior and interior                   | • |
| Ventilated Cooling with cassette system engine          | • |
| Automatic compressor cycle defrost                      | • |
| Foaming Agent Cyclopentane (60mm per side)              | • |
| Evaporator with anti-corrosion treatment                | • |
| Digital Thermostat and internal LED light               | • |
| Removable Gasket                                        | • |
| Door with self closing (Not reversable)                 | • |
| Adjustable shelves GN1/1: 8 (N.2 for each door)         | • |
| N.6 S/S Adjustable feet - (Lockable castor as Optional) | • |
| Energy efficiency class: C                              | • |